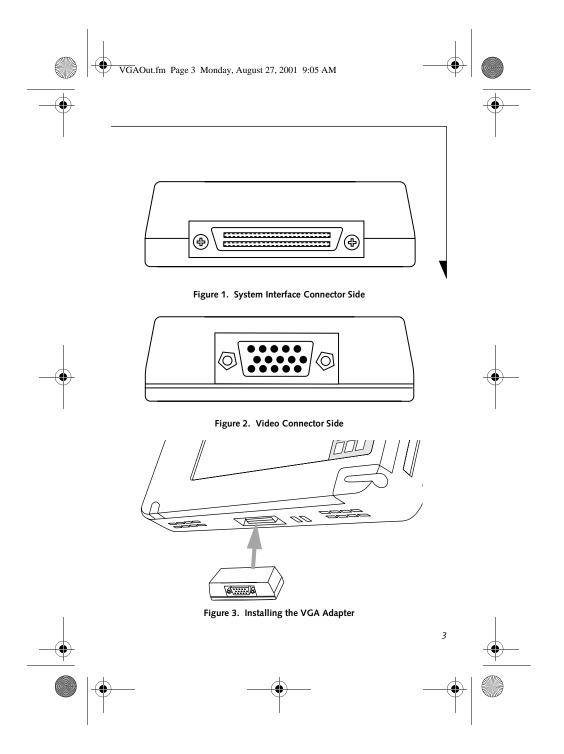

On one side of the adapter is a plug which fits into the system interface port (*see Figure 1*). On the opposite side of the adapter is a port for a video connector (*see Figure 2*).

To install the adapter,

 If the pen tablet is running, either suspend operation or power down the system.

- 3. Remove the plastic cover that is located over the system interface port on the bottom edge of the pen tablet. Keep the cover in a safe place for future reinstallation.
- 4. Plug the VGA Adapter into the system interface port. The plug is keyed so that it will only fit when it is positioned properly (*see Figure 3*).
- 5. Insert the video plug into the video connector (*see Figure 2*).
- 6. Restart the system and the external monitor.